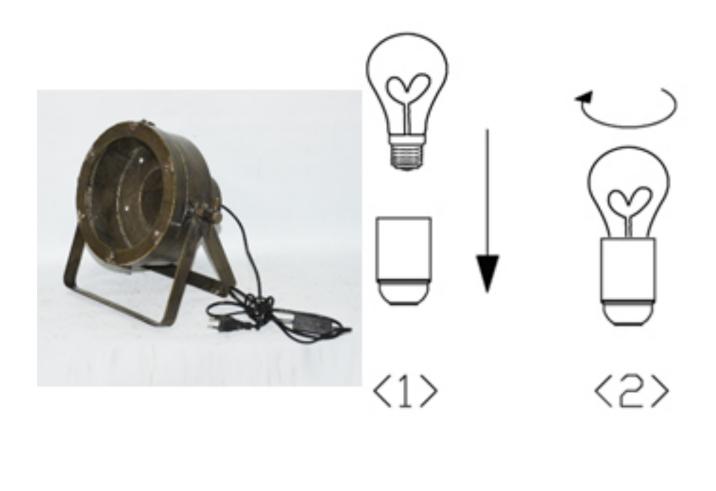

## THEATRE table lamp

## SPECIFICATION

Model No. MT1308E0 Rated voltage and frequency 220-240 V ~ 50 Hz Rated power E 27, Max. 40W